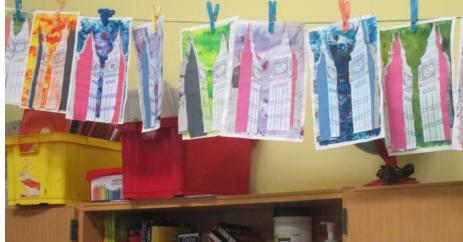

## Democratic Rights, Parliament and Power

**Big Ben is the** 

name of the

largest of five

bells inside the

tower

Year 6 Art – Term 3

Did you know ..... Any cothat the

clock tower of the Palace of

Westminster was re-named

Elizabeth Tower in 2012 to

The second secon

commemorate the Queen's











## Week 1 Art Sketching Big Ben & Preparing Backgrounds (x2)

| <text><text><text><text></text></text></text></text>                                                                                                                                                                    | <text><text><text><text><text><text><text><text><text><text><text><text><text><text><text><text><text><text><text><text><text><text><text><text><text></text></text></text></text></text></text></text></text></text></text></text></text></text></text></text></text></text></text></text></text></text></text></text></text></text>