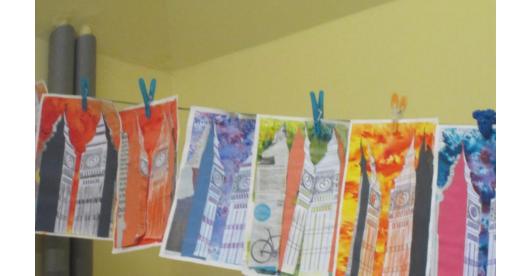

## Democratic Rights, Parliament and Power

**Big Ben is the** 

name of the

largest of five

bells inside the

tower

Year 6 Art – Term 3

Did you know ..... Any cothat the

clock tower of the Palace of

Westminster was re-named

Elizabeth Tower in 2012 to

The second secon

commemorate the Queen's











## Week 1 Art Sketching Big Ben & Preparing Backgrounds (x2)

| <text><text><text><text></text></text></text></text>                                                                                                                                                                    | <text><text><text><text><text><text><text><text><text><text><text><text><text><text><text><text><text><text><text><text><text><text><text><text><text></text></text></text></text></text></text></text></text></text></text></text></text></text></text></text></text></text></text></text></text></text></text></text></text></text>