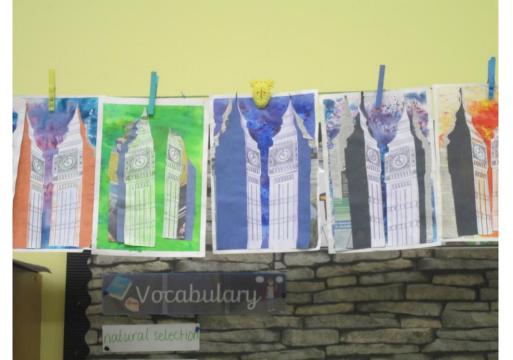

## Democratic Rights, Parliament and Power

**Big Ben is the** 

name of the

largest of five

bells inside the

tower

Year 6 Art – Term 3

Did you know ..... Any cothat the

clock tower of the Palace of

Westminster was re-named

Elizabeth Tower in 2012 to

The second secon

commemorate the Queen's











## Week 1 Art Sketching Big Ben & Preparing Backgrounds (x2)

| <text><text><text><text></text></text></text></text>                                                                                                                                                                    | <text><text><text><text><text><text><text><text><text><text><text><text><text><text><text><text><text><text><text><text><text><text><text><text><text></text></text></text></text></text></text></text></text></text></text></text></text></text></text></text></text></text></text></text></text></text></text></text></text></text>