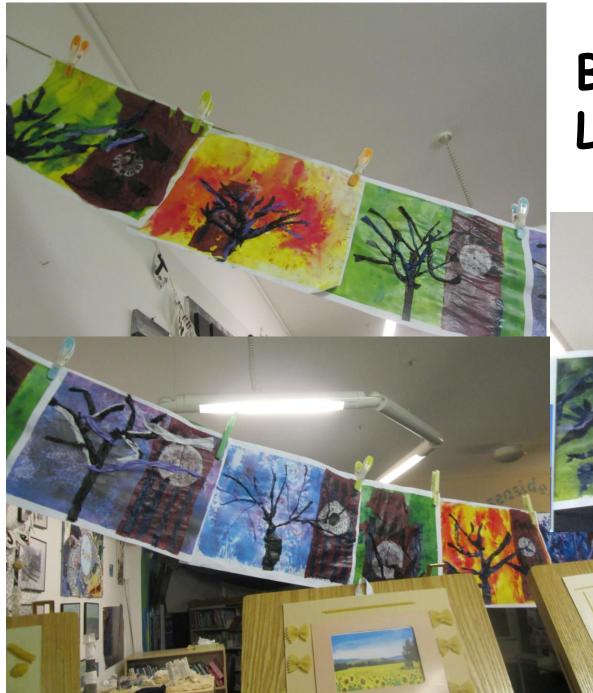

|

Colours, Red, White, Blue Use pastels, paint, rollers (no brushes)















## Big Ben Using Brusho and Layered Tissue Paper