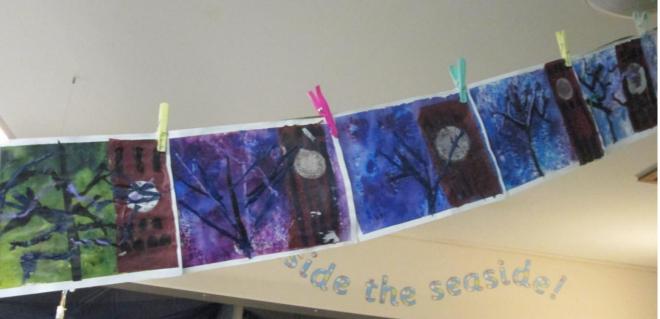

|

Colours, Red, White, Blue Use pastels, paint, rollers (no brushes)















## Big Ben Using Brusho and Layered Tissue Paper