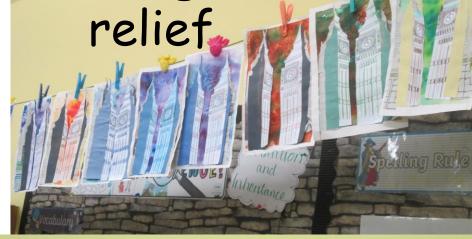

## Democratic Rights, Parliament and Power

**Big Ben is the** 

name of the

largest of five

bells inside the

tower

Year 6 Art – Term 3

Did you know ..... Any cothat the

clock tower of the Palace of

Westminster was re-named

Elizabeth Tower in 2012 to

The second secon

commemorate the Queen's











## Week 1 Art Sketching Big Ben & Preparing Backgrounds (x2)

| <text><text><text><text></text></text></text></text>                                                                                                                                                                    | <text><text><text><text><text><text><text><text><text><text><text><text><text><text><text><text><text><text><text><text><text><text><text><text><text></text></text></text></text></text></text></text></text></text></text></text></text></text></text></text></text></text></text></text></text></text></text></text></text></text>