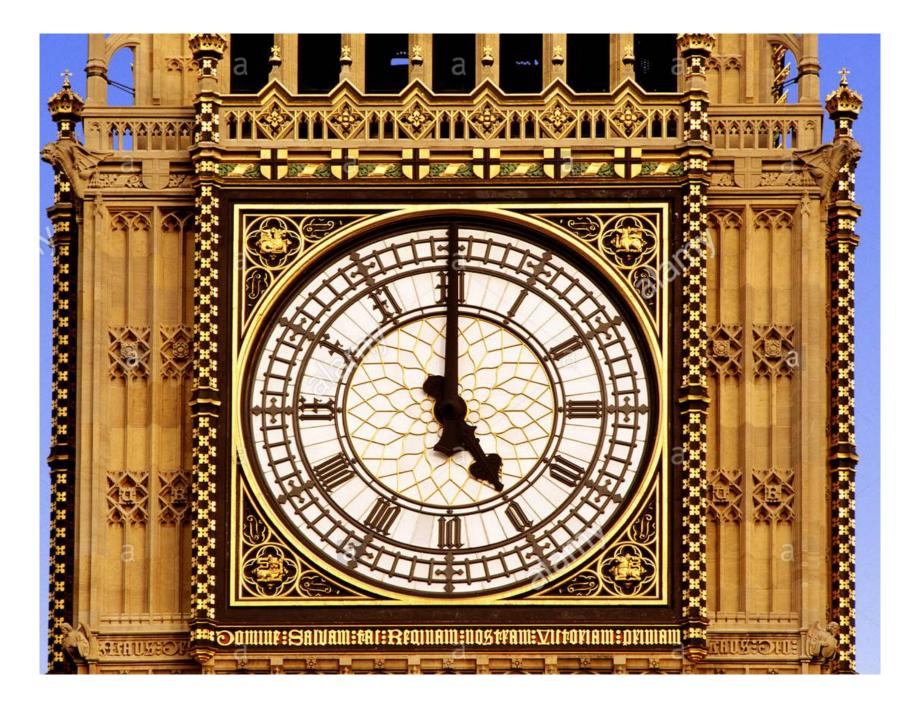

## Democratic Rights, Parliament and Power

**Big Ben is the** 

name of the

largest of five

bells inside the

tower

Year 6 Art – Term 3

Did you know ..... Any cothat the

clock tower of the Palace of

Westminster was re-named

Elizabeth Tower in 2012 to

The second secon

commemorate the Queen's