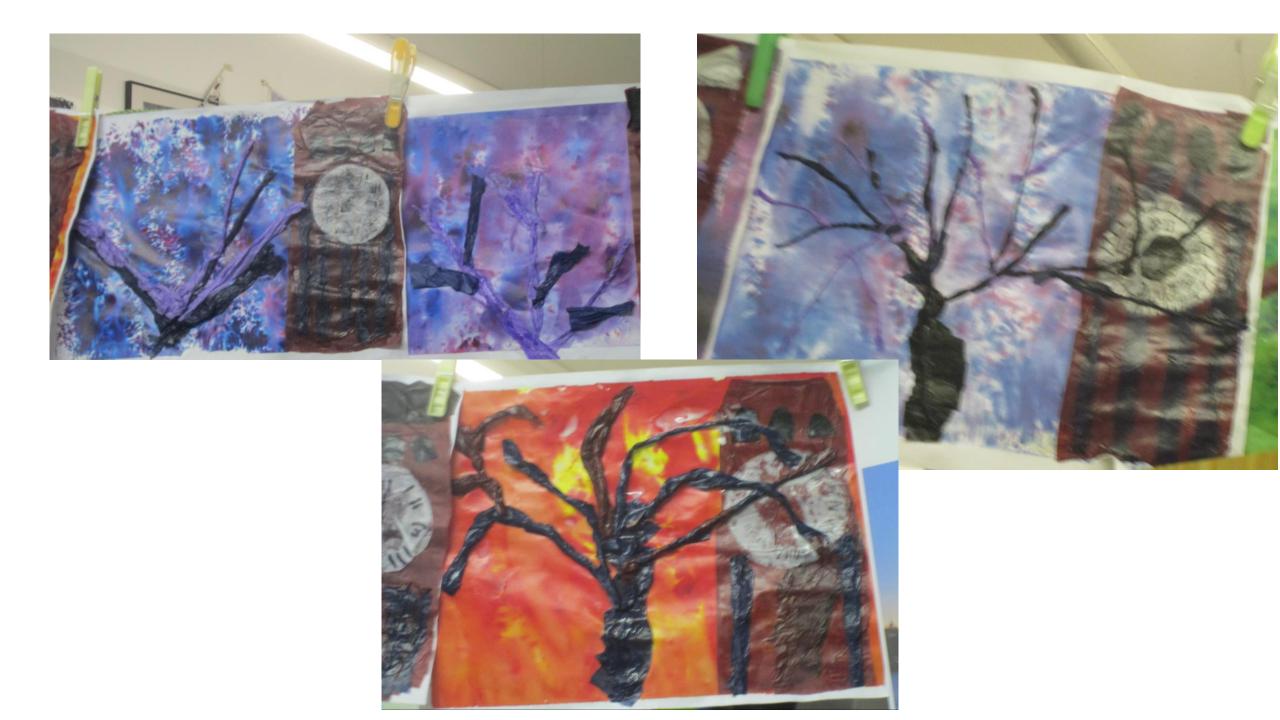

|

Colours, Red, White, Blue Use pastels, paint, rollers (no brushes)















## Big Ben Using Brusho and Layered Tissue Paper